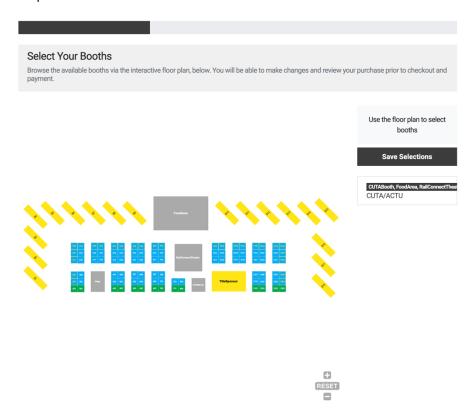

1. Please fill in your organization name and contact information. Click "Next Step" upon completion.

2. Please select your booth by clicking the corresponding icon(s) on the floorplan. You can zoom in and out using the + and – buttons on the right bottom corner. Click "Save Selection" upon completion.