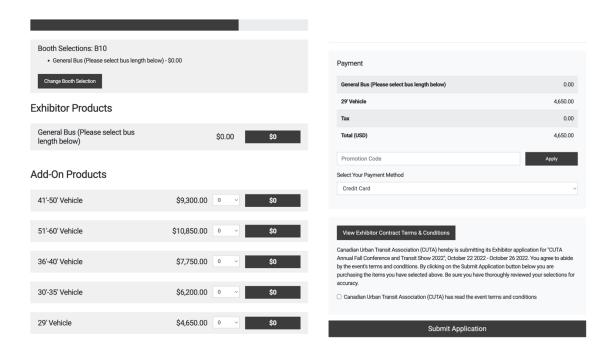

4. If you are purchasing a bus space, please note that you will have to select your **bus length** in the add-on section following this page. Please confirm that you understand this pre-requisite.

5. Please review your booth selection here. Include an add-on purchase if you have selected a bus space. Click "Submit Application" when you are ready.