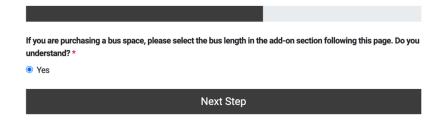

4. If you are purchasing a bus space, please note that you will have to select your **bus length** in the add-on section following this page. Please confirm that you understand this pre-requisite.

5. Please review your booth selection here. Include an add-on purchase if you have selected a bus space. Click "Submit Application" when you are ready.