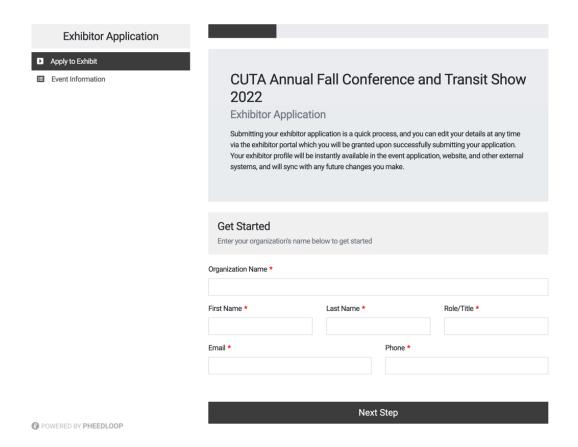

1. Please fill in your organization name and contact information. Click "Next Step" upon completion.

2. Please select your booth by clicking the corresponding icon(s) on the floorplan. You can zoom in and out using the + and – buttons on the right bottom corner. Click "Save Selection" upon completion.